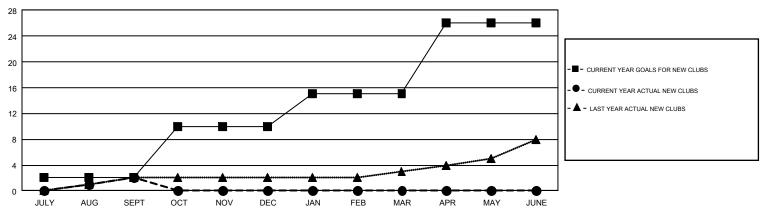

## GMT Constitutional Area 7, Group A

GMT: OPEN

REPORT DOES NOT INCLUDE CLUBS IN UNDISTRICTED AREAS.

| Clubs                 |               |           |               | Members               |                           |                         |                                                    |  |
|-----------------------|---------------|-----------|---------------|-----------------------|---------------------------|-------------------------|----------------------------------------------------|--|
| RESULTS FOR 2019-2020 |               |           |               | RESULTS FOR 2019-2020 |                           |                         |                                                    |  |
| QUARTER               | NEW CLUB GOAL | NEW CLUBS | DROPPED CLUBS | QUARTER               | MEMBER GROWTH NET<br>GOAL | MEMBER GROWTH<br>ACTUAL | DROPPED<br>MEMBERS ACTUAL<br>(including transfers) |  |
| JULY/AUG/SEPT         | 2             | 2         | 7             | JULY/AUG/SEPT         | 552                       | 1,100                   | 774                                                |  |
| OCT/NOV/DEC           | 8             | 0         | 0             | OCT/NOV/DEC           | 481                       | 0                       | 0                                                  |  |
| JAN/FEB/MAR           | 5             | 0         | 0             | JAN/FEB/MAR           | 502                       | 0                       | 0                                                  |  |
| APR/MAY/JUNE          | 11            | 0         | 0             | APR/MAY/JUNE          | 501                       | 0                       | 0                                                  |  |