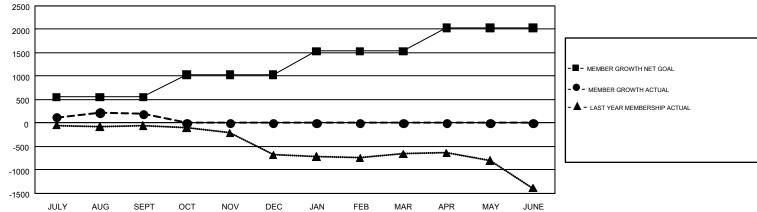

## GMT Constitutional Area 7, Group A

GMT: OPEN

REPORT DOES NOT INCLUDE CLUBS IN UNDISTRICTED AREAS.

| Clubs                 |               |           |               | Members               |                           |                         |                                                    |  |
|-----------------------|---------------|-----------|---------------|-----------------------|---------------------------|-------------------------|----------------------------------------------------|--|
| RESULTS FOR 2019-2020 |               |           |               | RESULTS FOR 2019-2020 |                           |                         |                                                    |  |
| QUARTER               | NEW CLUB GOAL | NEW CLUBS | DROPPED CLUBS | QUARTER               | MEMBER GROWTH NET<br>GOAL | MEMBER GROWTH<br>ACTUAL | DROPPED<br>MEMBERS ACTUAL<br>(including transfers) |  |
| JULY/AUG/SEPT         | 2             | 2         | 7             | JULY/AUG/SEPT         | 552                       | 1,100                   | 774                                                |  |
| OCT/NOV/DEC           | 8             | 0         | 0             | OCT/NOV/DEC           | 481                       | 0                       | 0                                                  |  |
| JAN/FEB/MAR           | 5             | 0         | 0             | JAN/FEB/MAR           | 502                       | 0                       | 0                                                  |  |
| APR/MAY/JUNE          | 11            | 0         | 0             | APR/MAY/JUNE          | 501                       | 0                       | 0                                                  |  |